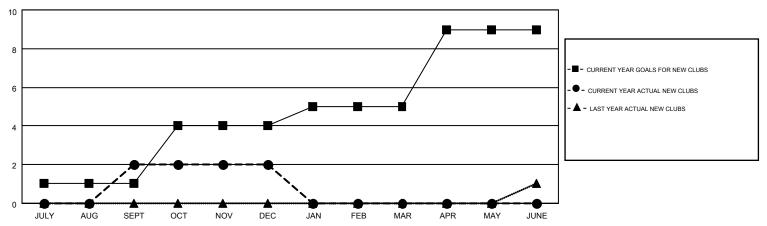

## MONTHLY MEMBERSHIP PROGRESS REPORT

Multiple District 3

Results as of: 12/31/2014

**LOCATION: OKLAHOMA** 

| GMT: HAL GI   | RIFFIN           |                   |                  |                  |                                |                    |                                        |                    | GMT CA 1         |
|---------------|------------------|-------------------|------------------|------------------|--------------------------------|--------------------|----------------------------------------|--------------------|------------------|
|               |                  | Clubs             |                  |                  | Members  RESULTS FOR 2014-2015 |                    |                                        |                    |                  |
|               | RESU             | LTS FOR 2014-2015 |                  |                  |                                |                    |                                        |                    |                  |
| QUARTER       | NEW CLUB<br>GOAL | NEW CLUBS         | DROPPED<br>CLUBS | NET<br>GAIN/LOSS | QUARTER                        | NEW MEMBER<br>GOAL | CHARTER AND<br>NEW<br>MEMBERS<br>ADDED | DROPPED<br>MEMBERS | NET<br>GAIN/LOSS |
| JULY/AUG/SEPT | 1                | 2                 | 1                | 1                | JULY/AUG/SEPT                  | 46                 | 167                                    | 178                | -11              |
| OCT/NOV/DEC   | 3                | 0                 | 2                | -2               | OCT/NOV/DEC                    | 118                | 122                                    | 143                | -21              |
| JAN/FEB/MAR   | 1                | 0                 | 0                | 0                | JAN/FEB/MAR                    | 82                 | 0                                      | 0                  | 0                |
| APR/MAY/JUNE  | 4                | 0                 | 0                | 0                | APR/MAY/JUNE                   | 103                | 0                                      | 0                  | 0                |

## GOALS AND ACTUAL NEW CLUBS CUMULATIVE