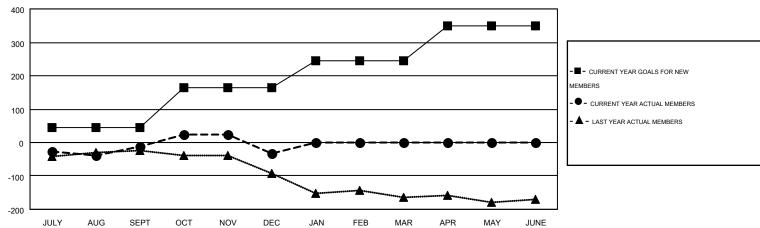

## MONTHLY MEMBERSHIP PROGRESS REPORT

Multiple District 3

Results as of: 12/31/2014

**LOCATION: OKLAHOMA** 

| GMT: HAL GI   | RIFFIN           |                   |                  |                  |                                |                    |                                        |                    | GMT CA 1         |
|---------------|------------------|-------------------|------------------|------------------|--------------------------------|--------------------|----------------------------------------|--------------------|------------------|
|               |                  | Clubs             |                  |                  | Members  RESULTS FOR 2014-2015 |                    |                                        |                    |                  |
|               | RESU             | LTS FOR 2014-2015 |                  |                  |                                |                    |                                        |                    |                  |
| QUARTER       | NEW CLUB<br>GOAL | NEW CLUBS         | DROPPED<br>CLUBS | NET<br>GAIN/LOSS | QUARTER                        | NEW MEMBER<br>GOAL | CHARTER AND<br>NEW<br>MEMBERS<br>ADDED | DROPPED<br>MEMBERS | NET<br>GAIN/LOSS |
| JULY/AUG/SEPT | 1                | 2                 | 1                | 1                | JULY/AUG/SEPT                  | 46                 | 167                                    | 178                | -11              |
| OCT/NOV/DEC   | 3                | 0                 | 2                | -2               | OCT/NOV/DEC                    | 118                | 122                                    | 143                | -21              |
| JAN/FEB/MAR   | 1                | 0                 | 0                | 0                | JAN/FEB/MAR                    | 82                 | 0                                      | 0                  | 0                |
| APR/MAY/JUNE  | 4                | 0                 | 0                | 0                | APR/MAY/JUNE                   | 103                | 0                                      | 0                  | 0                |

## GOALS AND ACTUAL MEMBERS CUMULATIVE

| DROPPED CLUBS: 3  DROPPED MEMBERS |                 | 97 CLUBS OF 175 ADDED 1 OR MORE NEW MEMBERS | GENDER DISTRIBUTION           MALE         3,150 (70.82%)           FEMALE         1,298 (29.18%) |     |            |
|-----------------------------------|-----------------|---------------------------------------------|---------------------------------------------------------------------------------------------------|-----|------------|
| DECEASED  CLUB CANCELLED  OTHER   | 28<br>32<br>261 | CLICK HERE FOR HEALTH ASSESSMENT DATA       | FAMILY UNIT MEMBERS HEAD OF HOUSEHOLD                                                             |     | 641<br>311 |
| TOTAL                             | 321             |                                             | NON-HEAD OF HOUSEHOLD                                                                             | 330 |            |